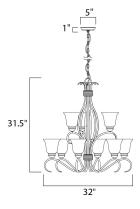

### MEASUREMENTS DIMENSION

CANOPY

: 32" W x 31.5" H : 5" W x 1" H x 5" L : 21.2 lb