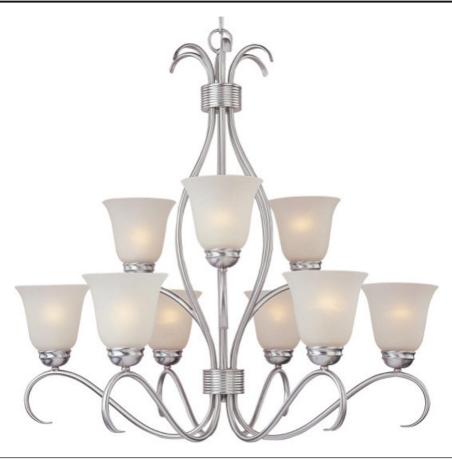

## **PRODUCT DESCRIPTION**

The contemporary Basix EE collection features sweeping arms and clean lines. Basix EE is offered in choice of Ice glass with Satin Nickel finish or Wilshire glass with Oil Rubbed Bronze finish. Fixtures include energy efficient, long lasting and low maintenance compact fluorescent bulbs, with select fixtures being Energy Star certified.

## **FINISHES OPTION**

Satin Nickel

GLASS Ice IC

MATERIAL

Iron

RATINGS Dry Location CA Title 24