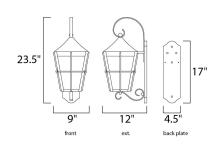

# **MEASUREMENTS**

DIMENSION : 9" W x 23.5" H x 12" Ext BACK PLATE : 4.5" W x 17" H x 12.5" HCO

HANGING WEIGHT : 4.61 lb