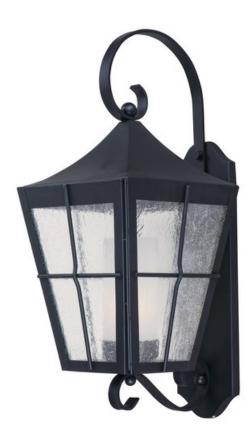

## PRODUCT DESCRIPTION

The Revere Outdoor Collection gives you the ability to pierce the darkness, adding both function and form to your home. Embracing Colonial style, the Revere's dark finish mixed with a seedy glass, is sure to add curb appeal to any exterior space.

### GLASS

Seedy and Frosted CDFT

#### MATERIAL

Stainless Steel