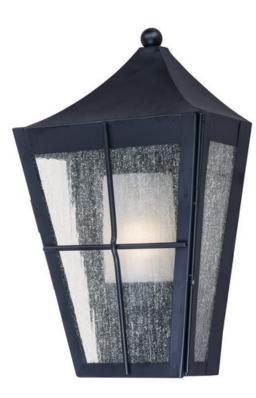

## PRODUCT DESCRIPTION

The Revere Outdoor Collection gives you the ability to pierce the darkness, adding both function and form to your home. Embracing Colonial style, the Revere's dark finish mixed with a seedy glass, is sure to add curb appeal to any exterior space.

GLASS Seedy and Frosted CDFT

MATERIAL Stainless Steel

RATINGS Wet Location