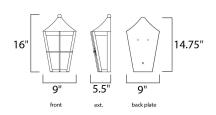

## MEASUREMENTS

 DIMENSION
 : 9" W x 1

 BACK PLATE
 : 9" W x 1

 HANGING WEIGHT
 : 1.68 lb

## LAMPING

LUMENS BULB BULB INCLUDED DIMMABLE COLOR\_TEMP : 9" W x 16" H x 5.5" Ext : 9" W x 11" H x 6.75" HCO : 1.68 lb

: 1,355 Rated : 1 x 18W Fluorescent GU24 , 18W Total : (Included) : No : 2700K

Black