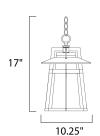

## **MEASUREMENTS**

DIMENSION : 10.25" L x 10.25" W x 17" H

HANGING WEIGHT : 6.16 lb

LAMPING

INPUT VOLTAGE : 120V

: 1,760 Rated **LUMENS** 

**BULB** : 1 x 26W Fluorescent GU24, 26W Total

**BULB INCLUDED** : (Included) DIMMABLE : No COLOR\_TEMP : 2700K