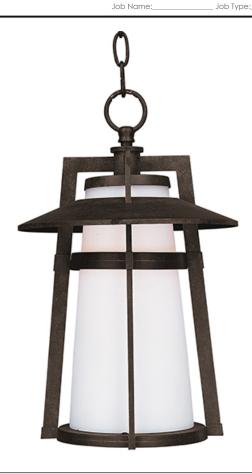

## PRODUCT DESCRIPTION

The Calistoga Collection is where classic, yet contemporary, style meets energy efficiency. With a Die Cast aluminum frame constructed in sleek lines and finished in Adobe, this collection features an integral hood with a Satin White conical shade, casting light downward. The collection is also available in LED (Calistoga LED) and Incandescent (Calistoga).

### **FINISHES OPTION**

Adobe

## **GLASS**

Satin White SW

#### MATERIAL

Die Cast Aluminum