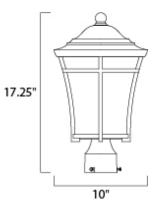

### **MEASUREMENTS**

DIMENSION

LAMPING

DIMMABLE

COLOR\_TEMP

: 10" L x 10" W x 17.25" H HANGING WEIGHT : 6.82 lb

INPUT VOLTAGE : 120V LUMENS BULB BULB INCLUDED

: 1,355 Rated : 1 x 18W Fluorescent GU24 , 18W Total