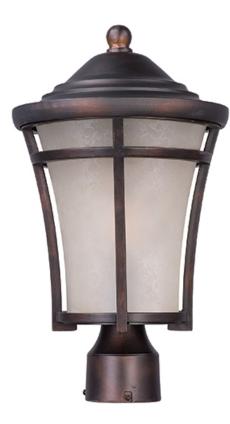

## **PRODUCT DESCRIPTION**

This transitional design in die cast aluminum at a remarkable price point. Finished in Copper Oxide with a hand painted Lace glass and two lamping options with both fluorescent and incandescent versions available. Optional LED lamping adds additional energy savings and long life.

# FINISHES OPTION

Copper Oxide

GLASS Lace LA

MATERIAL Die Cast Aluminum

RATINGS Wet Location