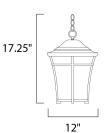

### **MEASUREMENTS**

DIMENSION : 12" W x 17.25" H

HANGING WEIGHT : 10.56 lb

LAMPING

INPUT VOLTAGE : 120V

LUMENS : 1,760 Rated

BULB : 1 x 26W Fluorescent GU24, 26W Total

**BULB INCLUDED** : (Included) DIMMABLE :No COLOR\_TEMP : 2700K