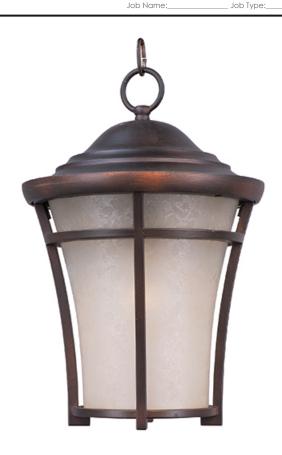

# **PRODUCT DESCRIPTION**

This transitional design in die cast aluminum at a remarkable price point. Finished in Copper Oxide with a hand painted Lace glass and two lamping options with both fluorescent and incandescent versions available. Optional LED lamping adds additional energy savings and long life.

# **FINISHES OPTION**

Copper Oxide

### **GLASS**

Lace LA

#### MATERIAL

Die Cast Aluminum