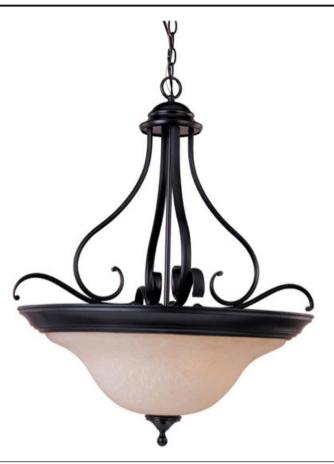

### **PRODUCT DESCRIPTION**

Linda EE is a beautiful transitional energy saving collection with long flowing arms. The warm Wilshire glass perfectly complements the Oil Rubbed Bronze finish. Fixtures include energy efficient, long lasting and low maintenance compact fluorescent bulbs, with select fixtures being Energy Star certified.

# **FINISHES OPTION**

GLASS Wilshire WS

MATERIAL Iron

RATINGS Dry Location CA Title 24