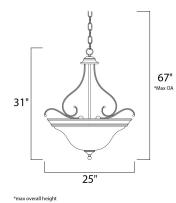

## MEASUREMENTS

| DIMENSION      | : 25" W × 31" H                        |
|----------------|----------------------------------------|
| MAX OAH        | : 67" OAH                              |
| HANGING WEIGHT | : 22.93 lb                             |
| LAMPING        |                                        |
| INPUT VOLTAGE  | : V                                    |
| LUMENS         | : 3,600 Rated                          |
| BULB           | : 4 x 13W Fluorescent GU24 , 52W Total |
| BULB INCLUDED  | : (Included)                           |
| DIMMABLE       | : No                                   |
| CRI            | : 81-82 CRI                            |
| COLOR_TEMP     | : 2700K                                |