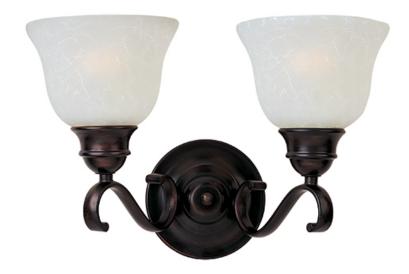

### PRODUCT DESCRIPTION

Linda EE is a beautiful transitional energy saving collection with long flowing arms. The warm Wilshire glass perfectly complements the Oil Rubbed Bronze finish. Fixtures include energy efficient, long lasting and low maintenance compact fluorescent bulbs, with select fixtures being Energy Star certified.