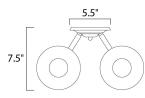

## **MEASUREMENTS**

DIMENSION : 14.5" W x 8.5" H x 9" Ext BACK PLATE : 5.5" W x 5.5" H x 5.5" HCO

HANGING WEIGHT : 4.76 lb