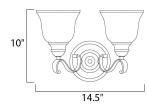

## **MEASUREMENTS**

DIMENSION : 14.5" W x 8.5" H x 9" Ext BACK PLATE : 5.5" W x 5.5" H x 5.5" HCO

HANGING WEIGHT : 4.76 lb