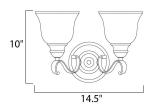

## **MEASUREMENTS**

DIMENSION : 14.5" W x 8.5" H x 9" Ext BACK PLATE : 5.5" W x 5.5" H x 5.5" HCO

HANGING WEIGHT : 4.76 lb