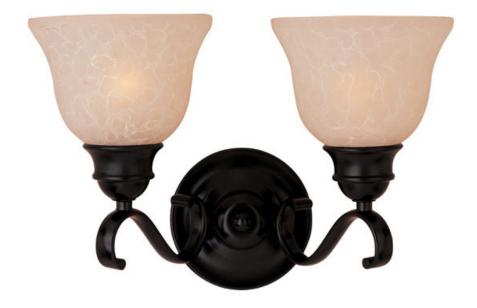

## PRODUCT DESCRIPTION

Linda EE is a beautiful transitional energy saving collection with long flowing arms. The warm Wilshire glass perfectly complements the Oil Rubbed Bronze finish. Fixtures include energy efficient, long lasting and low maintenance compact fluorescent bulbs, with select fixtures being Energy Star certified.

### **FINISHES OPTION**

Oil Rubbed Bronze

## GLASS

Wilshire WS