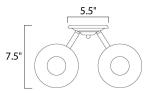

## **MEASUREMENTS**

DIMENSION : 14.5" W x 8.5" H x 9" Ext BACK PLATE : 5.5" W x 5.5" H x 5.5" HCO

HANGING WEIGHT : 4.76 lb