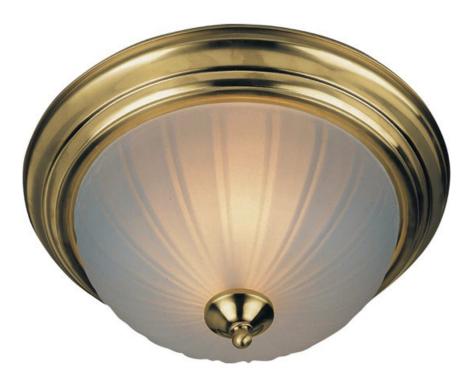

### PRODUCT DESCRIPTION

Maxim Lighting's energy efficiency commitment to both the residential lighting and the home building industries will assure you a product line focused on your basic lighting needs. With the Flush Mount EE collection you not only will find quality lighting that is well designed, well priced and readily available, but also energy efficient featuring energy saving fluorescent lighting that saves money and allow for low maintenance.

### **MEASUREMENTS**

DIMENSION : 15.5" W x 6" H

HANGING WEIGHT :

LAMPING

INPUT VOLTAGE : V

LUMENS : 2,700 Rated

BULB : 3 x 13W Fluorescent GU24 , 39W Total

BULB INCLUDED : (Included)

### GLASS

Frosted FT

# MATERIAL

Steel