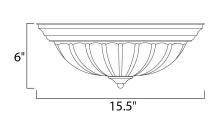

### **MEASUREMENTS**

DIMENSION : 15.5" W x 6" H

HANGING WEIGHT :

LAMPING

INPUT VOLTAGE : V

LUMENS : 2,700 Rated

BULB : 3 x 13W Fluorescent GU24 , 39W Total

BULB INCLUDED : (Included)