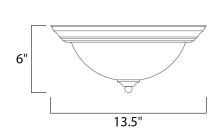

## **MEASUREMENTS**

DIMENSION : 13.5" L x 13.5" W x 6" H

HANGING WEIGHT : 2.65 lb

LAMPING

INPUT VOLTAGE : 120V

LUMENS : 1,800 Rated

BULB : 2 x 13W Fluorescent GU24 , 26W Total

BULB INCLUDED : (Included)