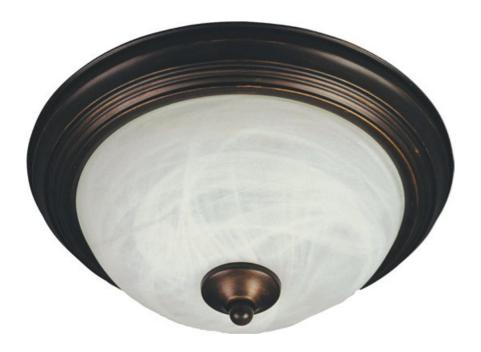

## PRODUCT DESCRIPTION

Maxim Lighting's energy efficiency commitment to both the residential lighting and the home building industries will assure you a product line focused on your basic lighting needs. With the Flush Mount EE collection you not only will find quality lighting that is well designed, well priced and readily available, but also energy efficient featuring energy saving fluorescent lighting that saves money and allow for low maintenance.

## GLASS

Marble MR

# MATERIAL

Steel