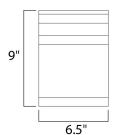

### **MEASUREMENTS**

DIMENSION : 6.5" W x 9" H x 4" Ext BACK PLATE : 6.5" W x 9" H x 3.5" HCO

HANGING WEIGHT : 3 lb