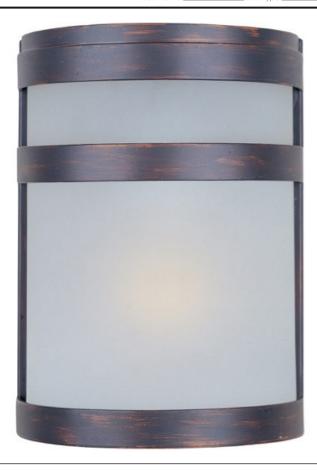

# **PRODUCT DESCRIPTION**

Arc EE, an energy efficient contemporary style collection from Maxim Lighting made out of stainless steel, uses energy saving fluorescents and features both indoor and outdoor wall sconces available in two finishes, Stainless Steel and Oil Rubbed Bronze. Arc EE is also available in an incandescent version in the Arc Collection.