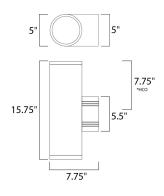

## **MEASUREMENTS**

DIMENSION : 5" W x 15.75" H x 7.75" Ext BACK PLATE : 5" W x 5.5" H x 7.75" HCO

HANGING WEIGHT : 8.25 lb