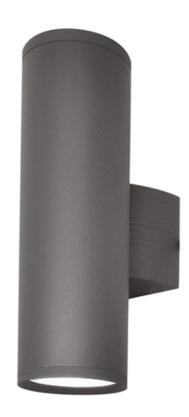

## PRODUCT DESCRIPTION

Indirect exterior lighting not only provides illumination where you want but it also highlights the building structure for a beautiful architectural effect. Our collection of up and down lighting fixtures are available in both Architectural Bronze and Brushed Aluminum.

#### LAMPING

INPUT VOLTAGE : 120V

LUMENS : 1,280 Rated (458 Del.)

BULB : 2 x 16W LED PCB Integrated , 32W Total

BULB INCLUDED : (Integrated)
DIMMABLE : ELV or Triac CL
CRI : 90+ CRI

COLOR\_TEMP : 3000K
LIGHTING\_DIRECTION : Up/Down