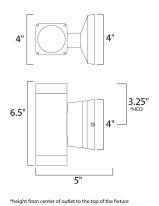

### **MEASUREMENTS**

DIMENSION : 4" W x 6.75" H x 5" Ext

BACK PLATE : 4.75" W x 4.75" H x 3.25" HCO

HANGING WEIGHT : 3.48 lb

LAMPING

INPUT VOLTAGE : 120V

LUMENS : 630 Rated (162 Del.)

BULB : 2 x 4.5W LED PCB Integrated , 9W Total