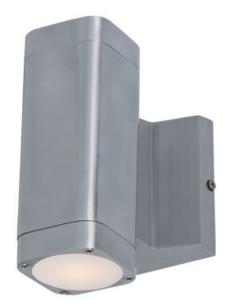

#### PRODUCT DESCRIPTION

Indirect exterior lighting not only provides illumination where you want but it also highlights the building structure for a beautiful architectural effect. Our collection of up and down lighting fixtures are available in both Architectural Bronze and Brushed Aluminum.

### **MEASUREMENTS**

DIMENSION : 4" W x 6.75" H x 5" Ext

BACK PLATE : 4.75" W x 4.75" H x 3.25" HCO

HANGING WEIGHT : 3.48 lb

LAMPING

INPUT VOLTAGE : 120V

LUMENS : 630 Rated (162 Del.)

BULB : 2 x 4.5W LED PCB Integrated , 9W Total

BULB INCLUDED : (Integrated)
DIMMABLE : Triac CL
CRI : 80+ CRI
COLOR\_TEMP : 3000K
LIGHTING\_DIRECTION : Up/Down