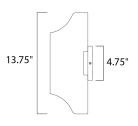

# **MEASUREMENTS**

DIMENSION : 5.75" W x 13.75" H x 5.25" Ext **BACK PLATE** : 4.75" W x 2.5" H x 6.75" HCO

HANGING WEIGHT : 3.58 lb

LAMPING

INPUT VOLTAGE : 120V **LUMENS** : 840 Rated

**BULB** : 2 x 6W LED PCB Integrated , 12W Total