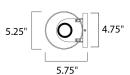

# **MEASUREMENTS**

DIMENSION : 5.75" W x 13.75" H x 5.25" Ext **BACK PLATE** : 4.75" W x 2.5" H x 6.75" HCO

HANGING WEIGHT : 3.58 lb

LAMPING

INPUT VOLTAGE : 120V **LUMENS** : 840 Rated

**BULB** : 2 x 6W LED PCB Integrated , 12W Total