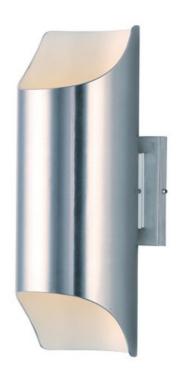

## **PRODUCT DESCRIPTION**

Indirect exterior lighting not only provides illumination where you want but it also highlights the building structure for a beautiful architectural effect. Our collection of up and down lighting fixtures are available in both Architectural Bronze and Brushed Aluminum.

#### **FINISHES OPTION**

Architectural Bronze Brushed Aluminum