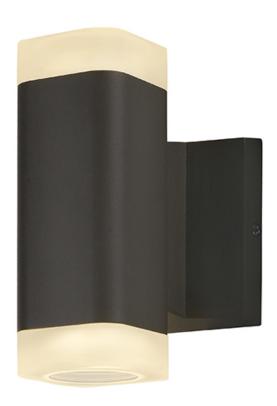

#### PRODUCT DESCRIPTION

Indirect exterior lighting not only provides illumination where you want but it also highlights the building structure for a beautiful architectural effect. Our collection of up and down lighting fixtures are available in both Architectural Bronze and Brushed Aluminum.

#### LAMPING

INPUT VOLTAGE : 120V LUMENS : 840 Rated

BULB : 2 x 6W LED PCB Integrated , 12W Total

BULB INCLUDED : (Integrated)

DIMMABLE : No
CRI : 80+ CRI
COLOR\_TEMP : 3000K
LIGHTING\_DIRECTION : Up/Down