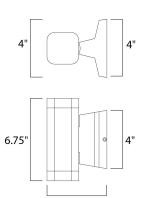

## **MEASUREMENTS**

DIMENSION : 4" W x 6.75" H x 5" Ext BACK PLATE : 4.75" W x 4.75" H x 3.5" HCO

HANGING WEIGHT : 2.01 lb