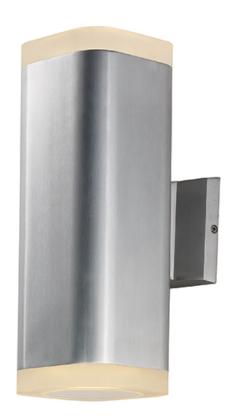

#### PRODUCT DESCRIPTION

Indirect exterior lighting not only provides illumination where you want but it also highlights the building structure for a beautiful architectural effect. Our collection of up and down lighting fixtures are available in both Architectural Bronze and Brushed Aluminum.

#### **MEASUREMENTS**

DIMENSION : 4.75" W x 13" H x 7" Ext BACK PLATE : 4.75" W x 4.75" H x 2.5" HCO

HANGING WEIGHT : 4.63 lb

LAMPING

INPUT VOLTAGE : 120V

LUMENS : 1,540 Rated

BULB : 2 x 11W LED PCB Integrated , 22W Total

BULB INCLUDED : (Integrated)

DIMMABLE : No
CRI : 80+ CRI
COLOR\_TEMP : 3000K
LIGHTING\_DIRECTION : Up/Down