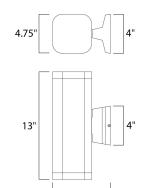

#### **MEASUREMENTS**

DIMENSION : 4.75" W x 13" H x 7" Ext BACK PLATE : 4.75" W x 4.75" H x 2.5" HCO

HANGING WEIGHT : 4.63 lb

LAMPING

INPUT VOLTAGE : 120V

LUMENS : 1,540 Rated

BULB : 2 x 11W LED PCB Integrated , 22W Total