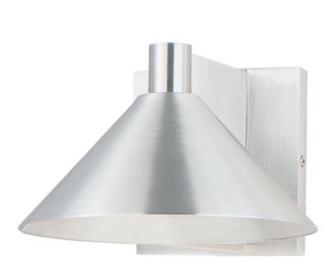

### **PRODUCT DESCRIPTION**

Aluminum cone shades suspend from a die cast aluminum frame that conform to the same angle. Available in Aluminum or Black finish, this clean outdoor fixture has visual interest with its simple design elements.

#### **MEASUREMENTS**

DIMENSION : 8" W x 5.25" H x 9.25" Ext : 4.75" W x 5.25" H x 2.5" HCO **BACK PLATE** 

HANGING WEIGHT : 1.45 lb