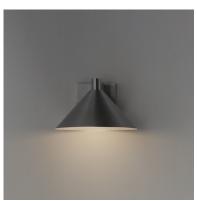

### **PRODUCT DESCRIPTION**

Aluminum cone shades suspend from a die cast aluminum frame that conform to the same angle. Available in Aluminum or Black finish, this clean outdoor fixture has visual interest with its simple design elements.