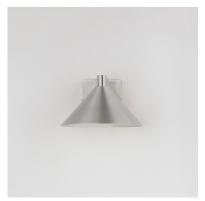

### **PRODUCT DESCRIPTION**

Aluminum cone shades suspend from a die cast aluminum frame that conform to the same angle. Available in Aluminum or Black finish, this clean outdoor fixture has visual interest with its simple design elements.

# **FINISHES OPTION**

Brushed Aluminum