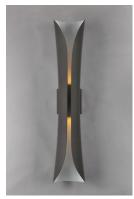

## **PRODUCT DESCRIPTION**

Softly rolled aluminum does not quite meet at the center, leaving an opening to allow light to escape from its top and bottom, visible all along its center. The scroll series comes in our Architectural Bonze finish with a white interior to better reflect light and create an interesting light pattern on the wall. Suitable for both indoor and outdoor applications.

#### **FINISHES OPTION**

Architectural Bronze