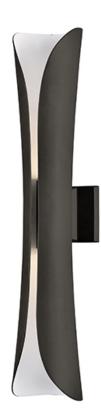

## **PRODUCT DESCRIPTION**

Softly rolled aluminum does not quite meet at the center, leaving an opening to allow light to escape from its top and bottom, visible all along its center. The scroll series comes in our Architectural Bonze finish with a white interior to better reflect light and create an interesting light pattern on the wall. Suitable for both indoor and outdoor applications.

#### **FINISHES OPTION**

Architectural Bronze