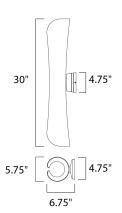

## **MEASUREMENTS**

DIMENSION : 5.75" W x 30" H x 6.75" Ext **BACK PLATE** : 4.75" W x 4.75" H x 15" HCO

HANGING WEIGHT : 7.15 lb

LAMPING

INPUT VOLTAGE : 120V

**LUMENS** : 1,540 Rated

**BULB** : 2 x 11W LED PCB Integrated, 22W Total