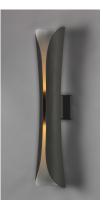

## **PRODUCT DESCRIPTION**

Softly rolled aluminum does not quite meet at the center, leaving an opening to allow light to escape from its top and bottom, visible all along its center. The scroll series comes in our Architectural Bonze finish with a white interior to better reflect light and create an interesting light pattern on the wall. Suitable for both indoor and outdoor applications.

#### **FINISHES OPTION**

Architectural Bronze