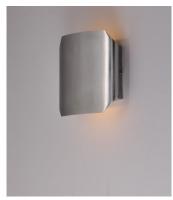

# PRODUCT DESCRIPTION

Indirect exterior lighting not only provides illumination where you want but it also highlights the building structure for a beautiful architectural effect. Our collection of up and down lighting fixtures are available in both Architectural Bronze and Brushed Aluminum.

**BULB INCLUDED** : (Integrated)

DIMMABLE : No CRI : 90+ CRI COLOR\_TEMP : 3000K LIGHTING\_DIRECTION: Up/Down