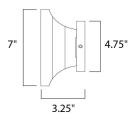

### **MEASUREMENTS**

: 6.75" W x 7" H x 3.25" Ext DIMENSION BACK PLATE : 4.75" W x 0.5" H x 3.5" HCO

HANGING WEIGHT : 2.49 lb

LAMPING

INPUT VOLTAGE :120V **LUMENS** : 840 Rated

**BULB** : 2 x 6W LED PCB Integrated , 12W Total