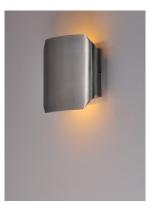

# PRODUCT DESCRIPTION

Indirect exterior lighting not only provides illumination where you want but it also highlights the building structure for a beautiful architectural effect. Our collection of up and down lighting fixtures are available in both Architectural Bronze and Brushed Aluminum.

**BULB INCLUDED** : (Integrated)

DIMMABLE : No CRI : 90+ CRI COLOR\_TEMP : 3000K LIGHTING\_DIRECTION: Up/Down