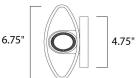

### **MEASUREMENTS**

: 6.75" W x 7" H x 3.25" Ext DIMENSION BACK PLATE : 4.75" W x 0.5" H x 3.5" HCO

HANGING WEIGHT : 2.49 lb

LAMPING

INPUT VOLTAGE :120V **LUMENS** : 840 Rated

**BULB** : 2 x 6W LED PCB Integrated , 12W Total