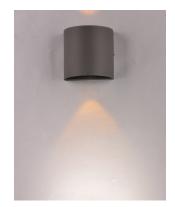

### **PRODUCT DESCRIPTION**

Indirect exterior lighting not only provides illumination where you want but it also highlights the building structure for a beautiful architectural effect. Our collection of up and down lighting fixtures are available in both Architectural Bronze and Brushed Aluminum.





# **MEASUREMENTS**

DIMENSION : 4.75" W x 4.75" H x 3" Ext BACK PLATE : 4.75" W x 0.5" H x 2.25" HCO

HANGING WEIGHT : 2.68 lb

LAMPING

INPUT VOLTAGE :120V **LUMENS** : 420 Rated

**BULB** : 2 x 3W LED PCB Integrated , 6W Total

**BULB INCLUDED** : (Integrated)

DIMMABLE : No CRI : 80+ CRI COLOR\_TEMP : 3000K LIGHTING\_DIRECTION: Up/Down

### **FINISHES OPTION**



# MATERIAL

Die Cast Aluminum

#### **RATINGS**

**cETLus** Wet Location For OutdoorADA







# **ADDITIONAL**

INSTALL UP