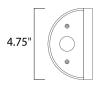

# **MEASUREMENTS**

DIMENSION : 4.75" W x 4.75" H x 3" Ext BACK PLATE : 4.75" W x 0.5" H x 2.25" HCO

HANGING WEIGHT : 2.68 lb

LAMPING

INPUT VOLTAGE :120V **LUMENS** : 420 Rated

**BULB** : 2 x 3W LED PCB Integrated , 6W Total