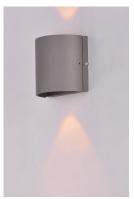

### **PRODUCT DESCRIPTION**

Indirect exterior lighting not only provides illumination where you want but it also highlights the building structure for a beautiful architectural effect. Our collection of up and down lighting fixtures are available in both Architectural Bronze and Brushed Aluminum.





# **MEASUREMENTS**

DIMENSION : 4.75" W x 4.75" H x 3" Ext BACK PLATE : 4.75" W x 0.5" H x 2.25" HCO

HANGING WEIGHT : 2.68 lb

LAMPING

INPUT VOLTAGE :120V **LUMENS** : 420 Rated

**BULB** : 2 x 3W LED PCB Integrated , 6W Total

**BULB INCLUDED** : (Integrated)

DIMMABLE : No CRI : 80+ CRI COLOR\_TEMP : 3000K LIGHTING\_DIRECTION: Up/Down

### **FINISHES OPTION**



# MATERIAL

Die Cast Aluminum

#### **RATINGS**

**cETLus** Wet Location For OutdoorADA







# **ADDITIONAL**

INSTALL UP/D