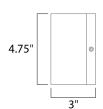

# **MEASUREMENTS**

DIMENSION : 4.75" W x 4.75" H x 3" Ext BACK PLATE : 4.75" W x 0.5" H x 2.25" HCO

HANGING WEIGHT : 2.68 lb

LAMPING

INPUT VOLTAGE :120V **LUMENS** : 420 Rated

**BULB** : 2 x 3W LED PCB Integrated , 6W Total