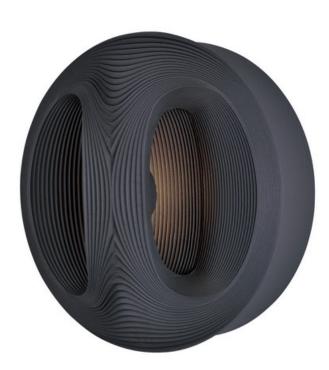

#### **PRODUCT DESCRIPTION**

Suitable for both Indoor and Outdoor applications, the Influx series features a step detail that pulses out from the center of the Die Cast Aluminum structure. Bright rays of LED light create a shadow effect that is projected onto either the wall or ceiling, accentuating the lamp's unique form.

## MATERIAL

Die Cast Aluminum