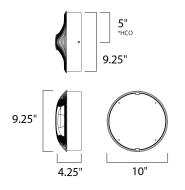

# **MEASUREMENTS**

**DIMENSION** : 10" W x 10" H x 4.25" Ext **BACK PLATE** : 9.25" W x 4.25" H x 5" HCO CANOPY : 9.25" W x 4.25" H x 9.25" L

HANGING WEIGHT : 4.73 lb