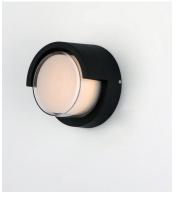

#### **PRODUCT DESCRIPTION**

Simple die cast aluminum shapes with integrated LED designed to provide ample illumination. Clear acrylic is frosted on the inside creating the appearance of depth for the diffusion of light.

# **FINISHES OPTION** Black

MATERIAL Die Cast Aluminum, Glass