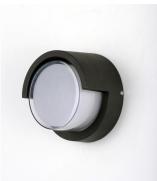

#### **PRODUCT DESCRIPTION**

Simple die cast aluminum shapes with integrated LED designed to provide ample illumination. Clear acrylic is frosted on the inside creating the appearance of depth for the diffusion of light.

# **FINISHES OPTION** Black

MATERIAL Die Cast Aluminum, Glass