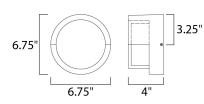

## MEASUREMENTS

DIMENSION BACK PLATE HANGING WEIGHT

LAMPING

LUMENS

BULB

CRI

: 6.75" W x 6.75" H x 4" Ext : 6.5" W x 6.5" H x 3.25" HCO : 2.57 lb

INPUT VOLTAGE : 120V : 600 Rated (300 Del.) : 1 x 8W LED PCB Integrated , 8W Total BULB INCLUDED : (Integrated) DIMMABLE :No :90+ CRI COLOR\_TEMP : 3000K