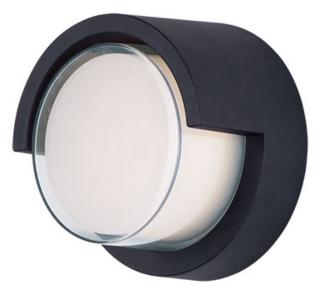

#### **PRODUCT DESCRIPTION**

Simple die cast aluminum shapes with integrated LED designed to provide ample illumination. Clear acrylic is frosted on the inside creating the appearance of depth for the diffusion of light.

# **FINISHES OPTION** Black

MATERIAL Die Cast Aluminum, Glass