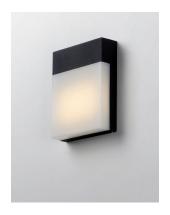

## PRODUCT DESCRIPTION

Simple die cast aluminum shapes with integrated LED designed to provide ample illumination. Clear acrylic is frosted on the inside creating the appearance of depth for the diffusion of light.