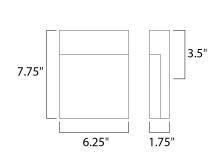

## **MEASUREMENTS**

**DIMENSION** : 6.25" W x 7.75" H x 1.75" Ext : 6.25" W x 7.75" H x 3.5" HCO **BACK PLATE** 

HANGING WEIGHT : 2.2 lb