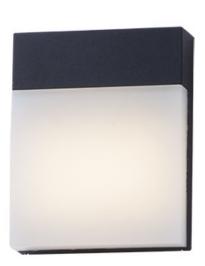

## PRODUCT DESCRIPTION

Simple die cast aluminum shapes with integrated LED designed to provide ample illumination. Clear acrylic is frosted on the inside creating the appearance of depth for the diffusion of light.