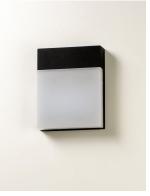

## PRODUCT DESCRIPTION

Simple die cast aluminum shapes with integrated LED designed to provide ample illumination. Clear acrylic is frosted on the inside creating the appearance of depth for the diffusion of light.