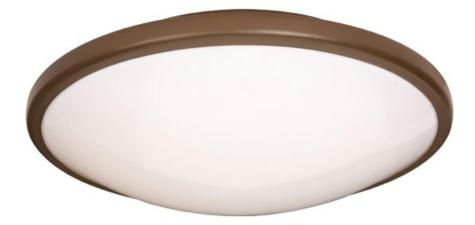

### **PRODUCT DESCRIPTION**

Maxim Lighting's Energy Star Certified Rim EE Collection uses energy saving T9 Circline bulbs with features including electronic ballasts, 3100 K color temperature, rated life of 10,000 hours, acrylic lens and the availability in the 3 finishes Oil Rubbed Bronze, Satin Nickel and White.

# LAMPING

LUMENS BULB BULB INCLUDED DIMMABLE COLOR\_TEMP

: 13" W x 3" H HANGING WEIGHT

: 2.31 lb

: 3000K

# : 1,050 Rated : 1 x 22W Fluorescent 4-Pin T9 Circline , 22W Total : (Included) :No