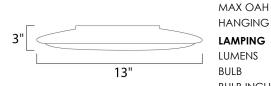

# **MEASUREMENTS**

DIMENSION

: 3.5" OAH

# LAMPING

LUMENS BULB BULB INCLUDED DIMMABLE COLOR\_TEMP

: 13" W x 3" H HANGING WEIGHT

: 2.31 lb

: 3000K