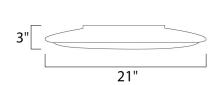

## **MEASUREMENTS**

**DIMENSION** : 21" W x 3" H MAX OAH : 3.5" OAH HANGING WEIGHT : 3.8 lb