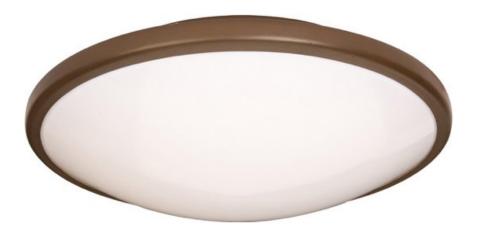

## PRODUCT DESCRIPTION

Maxim Lighting's Energy Star Certified Rim EE Collection uses energy saving T9 Circline bulbs with features including electronic ballasts, 3100 K color temperature, rated life of 10,000 hours, acrylic lens and the availability in the 3 finishes Oil Rubbed Bronze, Satin Nickel and White.