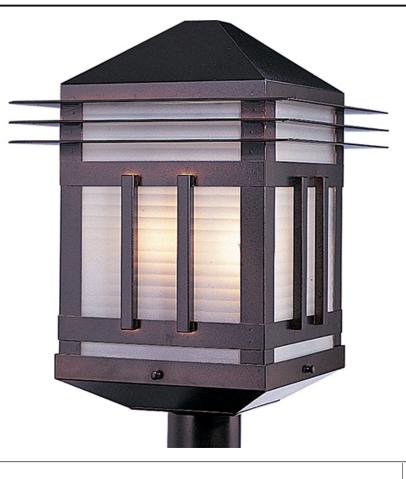

## **PRODUCT DESCRIPTION**

Gatsby is a traditional, craftsman/mission style collection from Maxim Lighting International in two finishes, Burnished or Pewter, with Prairie Rib Frost glass.

## **FINISHES OPTION** Burnished

GLASS Prairie Rib Frost PR

MATERIAL Stainless Steel

RATINGS Wet Location

ADDITIONAL **OPERATING TEMPERATURE:** -20°C (-4°F), 40°C (104°F)

Always consult a qualified electrician before installing any lighting product.