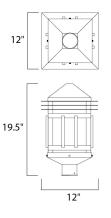

## **PRODUCT DESCRIPTION**

Gatsby is a traditional, craftsman/mission style collection from Maxim Lighting International in two finishes, Burnished or Pewter, with Prairie Rib Frost glass.



## **MEASUREMENTS** DIMENSION

: 12" W x 19.5" H HANGING WEIGHT : 13.64 lb

## LAMPING INPUT VOLTAGE : 120V

BULB

DIMMABLE

: 2 x 60W Incandescent E26 Medium , 120W Total BULB INCLUDED : (Not Included) : Standard Dimmer

## **FINISHES OPTION** Burnished

GLASS Prairie Rib Frost PR

MATERIAL Stainless Steel

RATINGS Wet Location



ADDITIONAL **OPERATING TEMPERATURE:** -20°C (-4°F), 40°C (104°F)

Always consult a qualified electrician before installing any lighting product.



WESTERN DISTRIBUTION CENTER (HEADQUARTER) 253 NORTH VINELAND AVE I CITY OF INDUSTRY, CA 91746

EASTERN DISTRIBUTION CENTER 4200 SHIRLEY DR. I ATLANTA, GA 30336

P. 626.956.4200 | F. 626.956.4225 | maximlighting.com