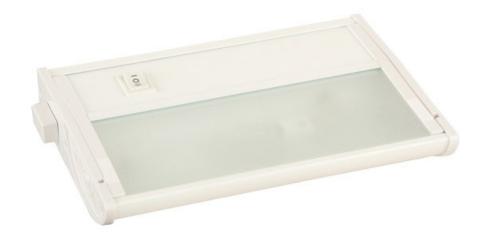

## **PRODUCT DESCRIPTION**

Strength, durability and beautiful finish are features that set the CounterMax MX-X12-LX Series apart with its extruded aluminum housing. These xenon under cabinet lights conceal long-lasting, low-voltage Xelogen bulbs that distribute a crisp bright light. Hinged tops allow for convenient bulb replacement, and push-in wire connectors in the junction box make either direct wire or plug-in installation quick and simple.

MEASUREMENTS

: 7"L x 5"W x 1"H HANGING WEIGHT

## LAMPING

DIMENSION

: 0.7 lb

| v | V | ۱ | ۲ | I | ſ | N | Ç | , |  |  |
|---|---|---|---|---|---|---|---|---|--|--|
|   |   |   |   |   |   |   |   |   |  |  |

INPUT VOLTAGE : V : 264 Rated LUMENS BULB : 1 x 18W Xenon 12V Wedge T5 Xelogen , 18W Total BULB INCLUDED : (Included) DIMMABLE : Low-Voltage Electronic COLOR\_TEMP :2900K

MATERIAL Aluminum

RATINGS Dry Location