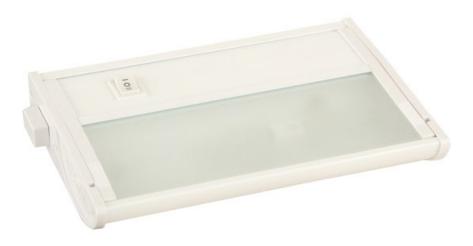

#### PRODUCT DESCRIPTION

Strength, durability and beautiful finish are features that set the CounterMax MX-X12-LX Series apart with its extruded aluminum housing. These xenon under cabinet lights conceal long-lasting, low-voltage Xelogen bulbs that distribute a crisp bright light. Hinged tops allow for convenient bulb replacement, and push-in wire connectors in the junction box make either direct wire or plug-in installation quick and simple.

### MEASUREMENTS

DIMENSION : 7" L x 5" W x 1" H

HANGING WEIGHT : 0.7 lb

#### LAMPING

INPUT VOLTAGE : V

LUMENS : 264 Rated

BULB : 1 x 18W Xenon 12V Wedge T5 Xelogen , 18W Total

BULB INCLUDED : (Included)

DIMMABLE : Low-Voltage Electronic

COLOR\_TEMP : 2900K