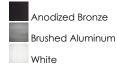

#### PRODUCT DESCRIPTION

Strength, durability and beautiful finish are features that set the CounterMax MX-X12-LX Series apart with its extruded aluminum housing. These xenon under cabinet lights conceal long-lasting, low-voltage Xelogen bulbs that distribute a crisp bright light. Hinged tops allow for convenient bulb replacement, and push-in wire connectors in the junction box make either direct wire or plug-in installation quick and simple.

### MEASUREMENTS

DIMENSION : 7" L x 5" W x 1" H

HANGING WEIGHT : 0.7 lb

#### LAMPING

INPUT VOLTAGE : V

LUMENS : 264 Rated

BULB : 1 x 18W Xenon 12V Wedge T5 Xelogen , 18W Total

BULB INCLUDED : (Included)

DIMMABLE : Low-Voltage Electronic

COLOR\_TEMP : 2900K

#### **FINISHES OPTION**



### MATERIAL

Aluminum

## RATINGS

Dry Location



#### **ADDITIONAL**

TRANSFORMER RATED LIFE 10000 Hours OPERATING TEMPERATURE: -20°C (-4°F), 40°C (104°F)

Always consult a qualified electrician before installing any lighting product.



# WESTERN DISTRIBUTION CENTER (HEADQUARTER)

253 NORTH VINELAND AVE I CITY OF INDUSTRY, CA 91746

## **EASTERN DISTRIBUTION CENTER**

4200 SHIRLEY DR. I ATLANTA, GA 30336

P. 626.956.4200 | F. 626.956.4225 | maximlighting.com