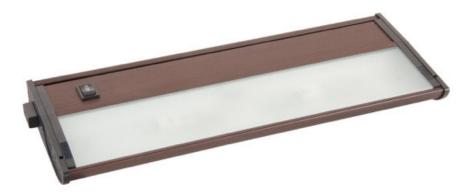

### PRODUCT DESCRIPTION

Strength, durability and beautiful finish are features that set the CounterMax MX-X12-LX Series apart with its extruded aluminum housing. These xenon under cabinet lights conceal long-lasting, low-voltage Xelogen bulbs that distribute a crisp bright light. Hinged tops allow for convenient bulb replacement, and push-in wire connectors in the junction box make either direct wire or plug-in installation quick and simple.

### MEASUREMENTS

DIMENSION : 13" L x 5" W x 1" H

HANGING WEIGHT : 1.39 lb

#### LAMPING

INPUT VOLTAGE : V

LUMENS : 528 Rated

BULB :  $2 \times 18 \text{W}$  Xenon 12V Wedge T5 Xelogen , 36W Total

BULB INCLUDED : (Included)

DIMMABLE : Low-Voltage Electronic

COLOR\_TEMP : 2900K