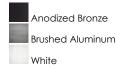

### PRODUCT DESCRIPTION

Strength, durability and beautiful finish are features that set the CounterMax MX-X12-LX Series apart with its extruded aluminum housing. These xenon under cabinet lights conceal long-lasting, low-voltage Xelogen bulbs that distribute a crisp bright light. Hinged tops allow for convenient bulb replacement, and push-in wire connectors in the junction box make either direct wire or plug-in installation quick and simple.

### MEASUREMENTS

: 21" L x 5" W x 1" H DIMENSION

HANGING WEIGHT : 2.34 lb

#### LAMPING

INPUT VOLTAGE : V

**LUMENS** : 729 Rated

**BULB** : 3 x 18W Xenon 12V Wedge T5 Xelogen , 54W Total

**BULB INCLUDED** : (Included)

DIMMABLE : Low-Voltage Electronic

COLOR\_TEMP : 2900K

#### **FINISHES OPTION**



### MATERIAL

Aluminum

## **RATINGS**

Dry Location



## ADDITIONAL

TRANSFORMER RATED LIFE 10000 Hours **OPERATING TEMPERATURE:** -20°C (-4°F), 40°C (104°F)

Always consult a qualified electrician before installing any lighting product.



# WESTERN DISTRIBUTION CENTER (HEADQUARTER)

4200 SHIRLEY DR. I ATLANTA, GA 30336

P. 626.956.4200 | F. 626.956.4225 | maximlighting.com