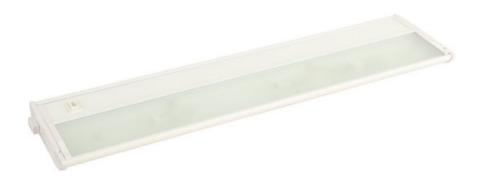

### PRODUCT DESCRIPTION

Strength, durability and beautiful finish are features that set the CounterMax MX-X12-LX Series apart with its extruded aluminum housing. These xenon under cabinet lights conceal long-lasting, low-voltage Xelogen bulbs that distribute a crisp bright light. Hinged tops allow for convenient bulb replacement, and push-in wire connectors in the junction box make either direct wire or plug-in installation quick and simple.

### MEASUREMENTS

: 21" L x 5" W x 1" H DIMENSION

HANGING WEIGHT : 2.34 lb