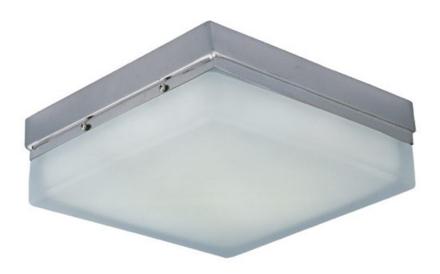

## **PRODUCT DESCRIPTION**

Illuminare brings a contemporary chiseled look and an energy-saving approach to flush mount lighting. Wide bands of brushed aluminum hug the base of thick glass cubes or circles encasing smart LED lights as powerful as any incandescent fixture. Bright, clean illumination floods the room with comforting, energizing light.

## **FINISHES OPTION**

Satin Nickel

GLASS Frosted and White FTWT

MATERIAL Metal

RATINGS cETLus Dry Location