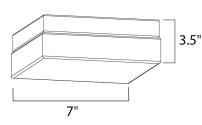

## MEASUREMENTS DIMENSION

BULB

CRI

: 7" W x 3.25" H HANGING WEIGHT : 5.3 lb

LAMPING INPUT VOLTAGE : 120V LUMENS : 1,600 Rated : 1 x 21W LED PCB Integrated , 21W Total BULB INCLUDED : (Integrated) : 80 CRI : 3000K COLOR\_TEMP