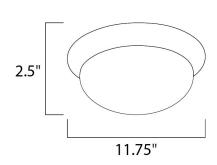

### PRODUCT DESCRIPTION

Our economy line of LED flush mounts has just been improved. The base is now made of steel for better heat dissipation, as well as the ability to offer not only Bronze, but White and Satin Nickel as a finish. We still offer the PMMA lens for extreme durability and maximum light transmission.



## **MEASUREMENTS**

DIMENSION : 11.75" W x 2.5" H

HANGING WEIGHT : 3.74 lb

#### LAMPING

INPUT VOLTAGE : 100-277V

**LUMENS** : 700 Rated (599 Del.) BULB :  $1 \times 8W \text{ LED LED}$ , 8W Total

BULB INCLUDED : (Included)

DIMMABLE : No CRI : 80 CRI COLOR\_TEMP : 3000K

#### **FINISHES OPTION**



Bronze

## **GLASS**

White WT

#### **RATINGS**

Dry Location



## ADDITIONAL

RATED LIFE 40000 Hours **OPERATING TEMPERATURE:** -20°C (-4°F), 40°C (104°F)

Always consult a qualified electrician before installing any lighting product.



# 253 NORTH VINELAND AVE I CITY OF INDUSTRY, CA 91746

4200 SHIRLEY DR. I ATLANTA, GA 30336

P. 626.956.4200 | F. 626.956.4225 | maximlighting.com