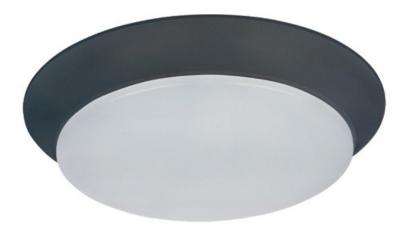

### PRODUCT DESCRIPTION

Our economy line of LED flush mounts has just been improved. The base is now made of steel for better heat dissipation, as well as the ability to offer not only Bronze, but White and Satin Nickel as a finish. We still offer the PMMA lens for extreme durability and maximum light transmission.

#### **FINISHES OPTION**

Bronze

## **GLASS**

White WT