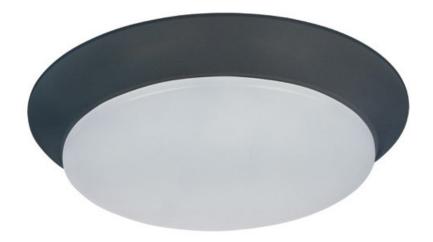

### PRODUCT DESCRIPTION

Our economy line of LED flush mounts has just been improved. The base is now made of steel for better heat dissipation, as well as the ability to offer not only Bronze, but White and Satin Nickel as a finish. We still offer the PMMA lens for extreme durability and maximum light transmission.

#### **FINISHES OPTION**

Bronze

## GLASS

White WT