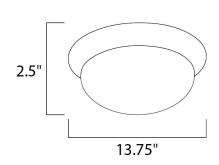

### PRODUCT DESCRIPTION

Our economy line of LED flush mounts has just been improved. The base is now made of steel for better heat dissipation, as well as the ability to offer not only Bronze, but White and Satin Nickel as a finish. We still offer the PMMA lens for extreme durability and maximum light transmission.



## **MEASUREMENTS**

DIMENSION : 13.75" W x 2.5" H

HANGING WEIGHT : 4.4 lb

#### **LAMPING**

INPUT VOLTAGE : 100-277V

LUMENS : 1,000 Rated (716 Del.)

BULB : 1 x 12W LED LED , 12W Total

BULB INCLUDED : (Included)

DIMMABLE : No
CRI : 80 CRI
COLOR\_TEMP : 3000K

#### **FINISHES OPTION**



Bronze

## GLASS

White WT

### RATINGS

Dry Location



# **ADDITIONAL**

RATED LIFE 40000 Hours OPERATING TEMPERATURE: -20°C (-4°F), 40°C (104°F)

Always consult a qualified electrician before installing any lighting product.



WESTERN DISTRIBUTION CENTER (HEADQUARTER)
253 NORTH VINELAND AVE I CITY OF INDUSTRY, CA 91746

# **EASTERN DISTRIBUTION CENTER**

4200 SHIRLEY DR. I ATLANTA, GA 30336

P. 626.956.4200 | F. 626.956.4225 | maximlighting.com