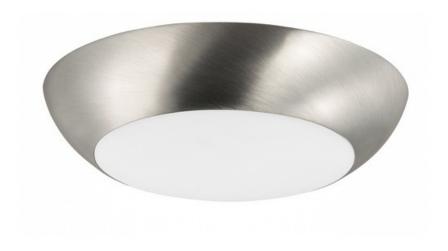

### PRODUCT DESCRIPTION

This very compact LED flush mount directly installs on any 4" junction box and gives the look of a recessed trim. Constructed of Die Cast Aluminum, the Diverse luminaire is dimmable and also approved for wet or damp locations so it can be used in virtually any ceiling application, including showers.

### GLASS

White WT

# MATERIAL

Die Cast Aluminum

#### **RATINGS**

Wet Location