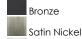

### PRODUCT DESCRIPTION

This very compact LED flush mount directly installs on any 4" junction box and gives the look of a recessed trim. Constructed of Die Cast Aluminum, the Diverse luminaire is dimmable and also approved for wet or damp locations so it can be used in virtually any ceiling application, including showers.

### **MEASUREMENTS**

DIMENSION : 6.5" L x 6.5" W x 1.75" H

HANGING WEIGHT : 0.7 lb

#### LAMPING

INPUT VOLTAGE : 120V

**LUMENS** : 600 Rated (308 Del.)

**BULB** : 1 x 10W LED AC Integrated, 10W Total

**BULB INCLUDED** : (Integrated) DIMMABLE : Triac CL CRI : 90+ CRI COLOR\_TEMP : 3000K

#### **FINISHES OPTION**





### GLASS

White WT

# MATERIAL

Die Cast Aluminum

#### **RATINGS**

Wet Location



#### **ADDITIONAL**

**OPERATING TEMPERATURE:** -20°C (-4°F), 40°C (104°F)

PHOTOMETIC: Report Found Online

Always consult a qualified electrician before installing any lighting product.



WESTERN DISTRIBUTION CENTER (HEADQUARTER)

## **EASTERN DISTRIBUTION CENTER**

4200 SHIRLEY DR. I ATLANTA, GA 30336

P. 626.956.4200 | F. 626.956.4225 | maximlighting.com