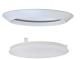

## **MEASUREMENTS**

DIMENSION : 8" L x 8" W x 1" H

HANGING WEIGHT : 1.8 lb

# **GLASS**

White WT

# MATERIAL

Aluminum, Polycarbonate