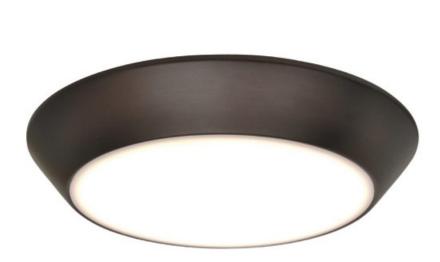

## PRODUCT DESCRIPTION

Now you can convert a standard 3" outlet box to a low profile LED recessed fixture. Convert's patent pending design allows for the driver to Install Into an electrical box which requires no fire rated cover. This creates a fixture with only a 1" extension from the ceiling. High efficiency and smooth dimming down to 5% make this an excellent choice for hallways, kitchen, and utility lighting.

## **MEASUREMENTS**

DIMENSION : 8" L x 8" W x 1" H

HANGING WEIGHT : 1.8 lb

### LAMPING

INPUT VOLTAGE : 120V

**LUMENS** : 1,050 Rated (743 Del.)

**BULB** : 1 x 15W LED PCB Integrated, 15W Total

BULB INCLUDED : (Integrated) DIMMABLE : Triac CL CRI :80+ CRI COLOR\_TEMP : 2800 /2900K

# **GLASS**

White WT

# MATERIAL

Aluminum, Polycarbonate