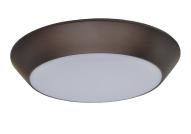

## PRODUCT DESCRIPTION

Now you can convert a standard 3" outlet box to a low profile LED recessed fixture. Convert's patent pending design allows for the driver to Install Into an electrical box which requires no fire rated cover. This creates a fixture with only a 1" extension from the ceiling. High efficiency and smooth dimming down to 5% make this an excellent choice for hallways, kitchen, and utility lighting.

## **MEASUREMENTS**

DIMENSION : 8" L x 8" W x 1" H

HANGING WEIGHT : 1.8 lb

### LAMPING

INPUT VOLTAGE : 120V

**LUMENS** : 1,050 Rated (743 Del.)

**BULB** : 1 x 15W LED PCB Integrated, 15W Total

BULB INCLUDED : (Integrated) DIMMABLE : Triac CL CRI :80+ CRI COLOR\_TEMP : 2800 /2900K