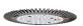

## PRODUCT DESCRIPTION

Now you can convert a standard 3" outlet box to a low profile LED recessed fixture. Convert's patent pending design allows for the driver to Install Into an electrical box which requires no fire rated cover. This creates a fixture with only a 1" extension from the ceiling. High efficiency and smooth dimming down to 5% make this an excellent choice for hallways, kitchen, and utility lighting.

## **MEASUREMENTS**

DIMENSION : 8" L x 8" W x 1" H

HANGING WEIGHT : 1.8 lb

### LAMPING

INPUT VOLTAGE : 120V

**LUMENS** : 1,050 Rated (743 Del.)

**BULB** : 1 x 15W LED PCB Integrated, 15W Total

BULB INCLUDED : (Integrated) DIMMABLE : Triac CL CRI :80+ CRI COLOR\_TEMP : 2800 /2900K