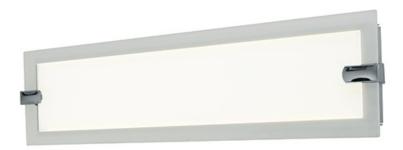

## PRODUCT DESCRIPTION

A panel of clear glass with a frosted border is handsomely supported by cast clips of Satin Nickle and attached to a high powered LED frame creates and attractive and very functional vanity light. Also available in a complimentary ceiling model.

### **GLASS**

Clear and Frosted CLFT