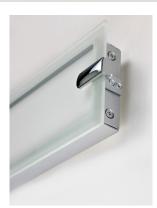

## PRODUCT DESCRIPTION

A panel of clear glass with a frosted border is handsomely supported by cast clips of Satin Nickle and attached to a high powered LED frame creates and attractive and very functional vanity light. Also available in a complimentary ceiling model.

### **GLASS**

Clear and Frosted CLFT