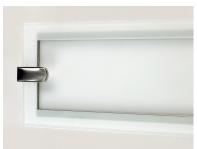

## PRODUCT DESCRIPTION

A panel of clear glass with a frosted border is handsomely supported by cast clips of Satin Nickle and attached to a high powered LED frame creates and attractive and very functional vanity light. Also available in a complimentary ceiling model.

### **GLASS**

Clear and Frosted CLFT