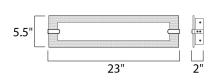

# **MEASUREMENTS**

**DIMENSION** : 23" W x 5.5" H x 2" Ext **BACK PLATE** : 20.87" W x 4.5" H

HANGING WEIGHT : 11.18 lb

LAMPING

**LUMENS** : 2,240 Rated

**BULB** : 2 x 16W LED PCB Integrated, 32W Total

**BULB INCLUDED** : (Integrated) DIMMABLE : Triac CL CRI : 90+ CRI COLOR\_TEMP : 3000K