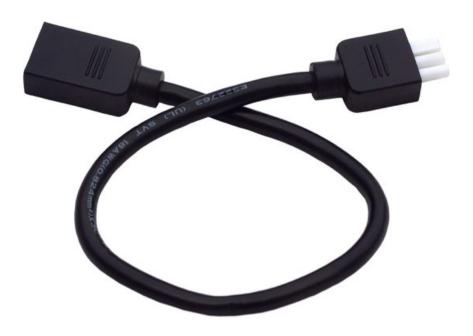

## PRODUCT DESCRIPTION

CounterMax MXInterLink3 is a group of accessories designed to make installation quicker, easier and more flexible for its compatible CounterMax undercabinet products.

# **MEASUREMENTS**

: 9" L x 1" W x 0.5" H DIMENSION

HANGING WEIGHT

# MATERIAL

Steel