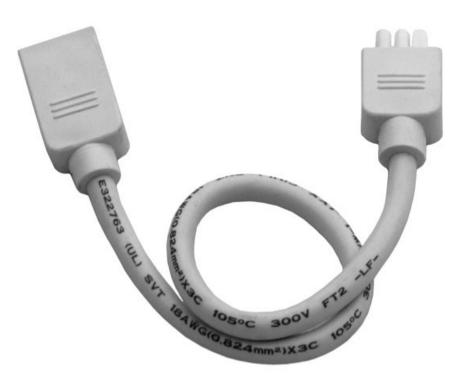

## **PRODUCT DESCRIPTION**

CounterMax MXInterLink3 is a group of accessories designed to make installation quicker, easier and more flexible for its compatible CounterMax undercabinet products.

MEASUREMENTS

: 9" L x 1" W x 0.5" H

WESTERN DISTRIBUTION CENTER (HEADQUARTER) 253 NORTH VINELAND AVE I CITY OF INDUSTRY, CA 91746

EASTERN DISTRIBUTION CENTER 4200 SHIRLEY DR. I ATLANTA, GA 30336

P. 626.956.4200 | F. 626.956.4225 | maximlighting.com