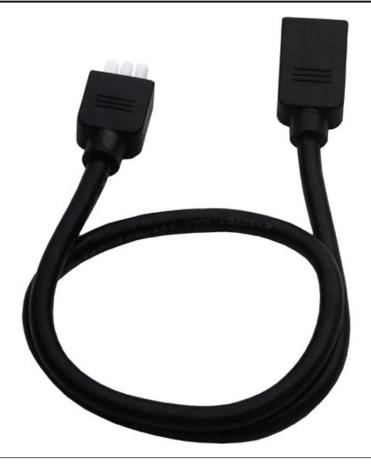

## **PRODUCT DESCRIPTION**

CounterMax MXInterLink3 is a group of accessories designed to make installation quicker, easier and more flexible for its compatible CounterMax undercabinet products.

MEASUREMENTS

DIMENSION : 18" L x 1" W x 0.5" H HANGING WEIGHT : 0.11 lb LAMPING

INPUT VOLTAGE : V BULB : 0W Total FINISHES OPTION

MATERIAL Steel

**RATINGS** N/A Location

ADDITIONAL OPERATING TEMPERATURE: -20°C (-4°F), 40°C (104°F)