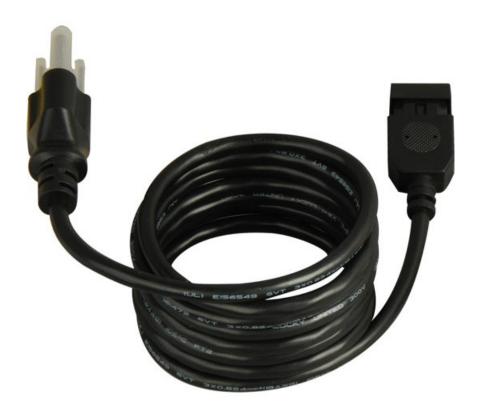

#### PRODUCT DESCRIPTION

CounterMax MXInterLink4 is a group of accessories designed to make installation quicker, easier and more flexible for its compatible CounterMax undercabinet products.

### **MEASUREMENTS**

: 72" L x 1" W x 0.5" H DIMENSION

HANGING WEIGHT