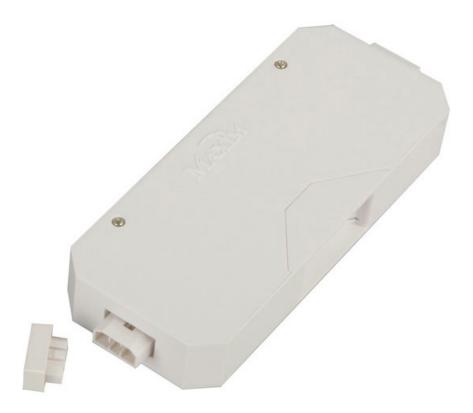

## PRODUCT DESCRIPTION

CounterMax MXInterLink4 is a group of accessories designed to make installation quicker, easier and more flexible for its compatible CounterMax undercabinet products.

# **MEASUREMENTS**

: 2.25" L x 5" W x 1" H DIMENSION

HANGING WEIGHT : 0.35 lb

## MATERIAL

**Plastic** 