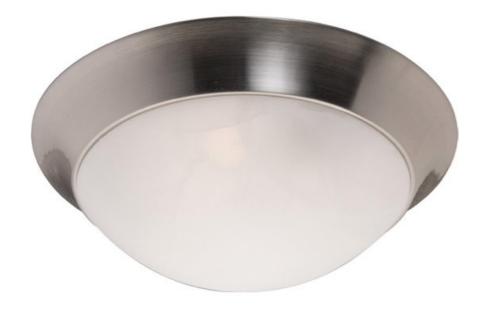

## PRODUCT DESCRIPTION

Maxim Lighting's energy efficiency commitment to both the residential lighting and the home building industries will assure you a product line focused on your basic lighting needs. With the Flair EE collection you not only will find quality lighting that is well designed, well priced and readily available, but also energy efficient featuring energy saving fluorescent lighting that saves money and allow for low maintenance.

## **FINISHES OPTION**

Satin Nickel

GLASS Marble MR

MATERIAL Steel