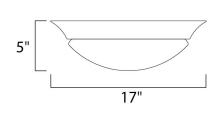

## **MEASUREMENTS**

DIMENSION HANGING WEIGHT

### LAMPING

LUMENS BULB BULB INCLUDED DIMMABLE CRI

: 17" L x 17" W x 5" H : 4.85 lb

:No