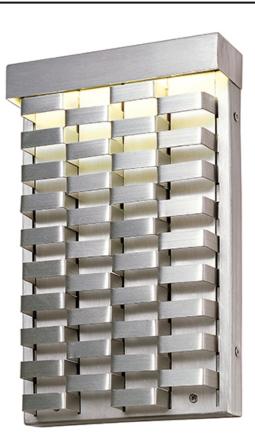

### **PRODUCT DESCRIPTION**

Woven bands of Brushed Aluminum create an interesting and unique lighting design elegant enough for interior walls and also suitable for outdoor installations. Long lasting LED modules are concealed on the top for glare free illumination.

### **FINISHES OPTION**

Brushed Aluminum

MATERIAL Aluminum

RATINGS Wet Location ADA