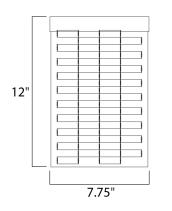

## MEASUREMENTS

DIMMABLE

COLOR\_TEMP

CRI

2"

DIMENSION BACK PLATE HANGING WEIGHT LAMPING INPUT VOLTAGE LUMENS BULB BULB INCLUDED

: 7.75" W x 12" H x 2" Ext : 6.5" W x 12.5" H x 3" HCO : 4.32 lb

:120V : 600 Rated : 1 x 9W LED PCB , 9W Total : (Included) : Triac CL : 80 CRI : 3000K LIGHTING\_DIRECTION : Down