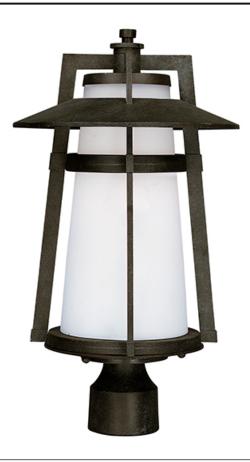

## **PRODUCT DESCRIPTION**

Classic, contemporary style of Die Cast aluminum finished in Adobe features an integral hood and Satin White conical shade, which help cast light in a downward direction. Illumination provided by long life and energy efficient LED.

# **FINISHES OPTION** Adobe

GLASS Satin White SW

MATERIAL Die Cast Aluminum, Glass