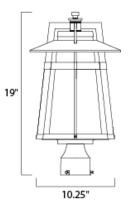

#### MEASUREMENTS

DIMENSION HANGING WEIGHT LAMPING INPUT VOLTAGE : 120V LUMENS BULB **BULB INCLUDED** DIMMABLE CRI : 90+ CRI COLOR\_TEMP : 3000K

: 10.25" L x 10.25" W x 19" H

- : 6.83 lb
- : 720 Rated : 1 x 8W LED PCB Integrated , 8W Total : (Integrated) : Triac CL