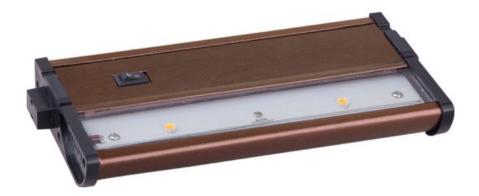

## **PRODUCT DESCRIPTION**

With a sleek profile and direct wiring, this fully dimmable state-of-the-art CounterMax MX-L120DC under cabinet light, powered by choice of 3000K LED manufactured by CREE® or 2700K LED manufactured by Philips® Luxeon®, easily installs under the cabinet with its built-in knock outs and emits a crisp white light which illuminates without shadows. The hinged top gives easy access for installation and wiring. Cabinets stay cool and safe with LED light output. CounterMax MX-L120DC is linkable without or with cords using MXInterLink4 accessories.