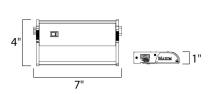

MEASUREMENTS

| DIMENSION     | : 7"Lx4"W x1"H                 |
|---------------|--------------------------------|
| HANGING WEIGH | T : 1.28 lb                    |
| LAMPING       |                                |
| INPUT VOLTAGE | : 120V                         |
| LUMENS        | : 142 Rated                    |
| BULB          | : 2 x 2.25W LED LED , 4W Total |
| BULB INCLUDED | : (Integrated)                 |
| DIMMABLE      | : Triac CL                     |
| CRI           | : 85 CRI                       |
| COLOR_TEMP    | : 2700K                        |