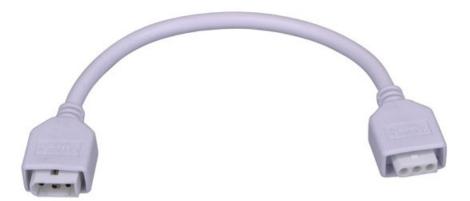

#### PRODUCT DESCRIPTION

CounterMax MXInterLink5 is a group of accessories designed to make installation quicker, easier and more flexible for its compatible CounterMax undercabinet products.

# **MEASUREMENTS**

: 9" L DIMENSION HANGING WEIGHT