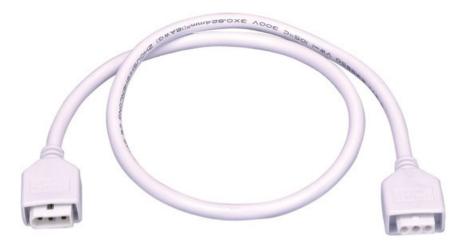

#### PRODUCT DESCRIPTION

CounterMax MXInterLink5 is a group of accessories designed to make installation quicker, easier and more flexible for its compatible CounterMax undercabinet products.

# **MEASUREMENTS**

DIMENSION : 24" L HANGING WEIGHT