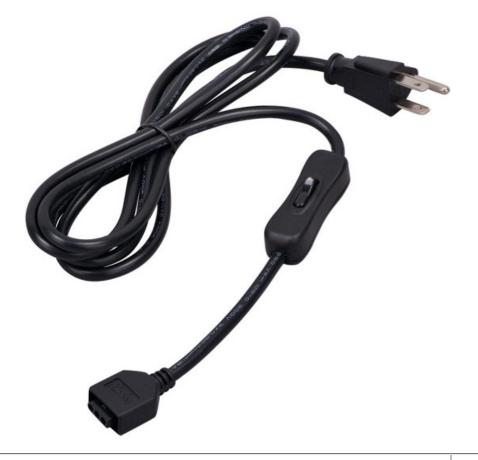

## **PRODUCT DESCRIPTION**

CounterMax MXInterLink5 is a group of accessories designed to make installation quicker, easier and more flexible for its compatible CounterMax undercabinet products.

## MEASUREMENTS

DIMENSION : 72" L HANGING WEIGHT : 0.14 lb

LAMPING

INPUT VOLTAGE : V BULB :

## FINISHES OPTION

Black White

MATERIAL Copper, Plastic

**RATINGS** Dry Location