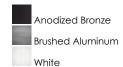

#### PRODUCT DESCRIPTION

The MX-L120-EL features a new edge illuminated technology that provides even light without the common LED spots on the counter. The enclosed design does not need to be open for either wiring or for mounting. Knockouts for wiring are on a removable plate on the back for quick and easy wiring.

# 4"

21"

### MEASUREMENTS

DIMENSION :  $21"L \times 4"W \times 1"H$ 

HANGING WEIGHT : 1.76 lb

#### LAMPING

INPUT VOLTAGE : 120V LUMENS : 680 Rated

BULB : 10.5W LED PCB Integrated , 10W Total

BULB INCLUDED : (Integrated)
DIMMABLE : Triac CL
CRI : 80+ CRI
COLOR\_TEMP : 2700K

#### **FINISHES OPTION**



#### MATERIAL

Aluminum, Acrylic

# RATINGS

Dry Location



## **ADDITIONAL**

RATED LIFE 40000 Hours OPERATING TEMPERATURE: -20°C (-4°F), 40°C (104°F)

Always consult a qualified electrician before installing any lighting product.



# WESTERN DISTRIBUTION CENTER (HEADQUARTER)

**EASTERN DISTRIBUTION CENTER** 4200 SHIRLEY DR. I ATLANTA, GA 30336

P. 626.956.4200 | F. 626.956.4225 | maximlighting.com