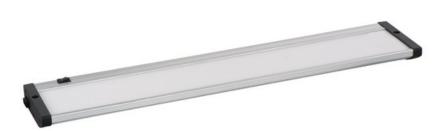

#### PRODUCT DESCRIPTION

The MX-L120-EL features a new edge illuminated technology that provides even light without the common LED spots on the counter. The enclosed design does not need to be open for either wiring or for mounting. Knockouts for wiring are on a removable plate on the back for quick and easy wiring.

### MEASUREMENTS

DIMENSION :  $21"L \times 4"W \times 1"H$ 

HANGING WEIGHT : 1.76 lb

#### LAMPING

INPUT VOLTAGE : 120V LUMENS : 680 Rated

BULB : 10.5W LED PCB Integrated , 10W Total

BULB INCLUDED : (Integrated)
DIMMABLE : Triac CL
CRI : 80+ CRI
COLOR\_TEMP : 2700K